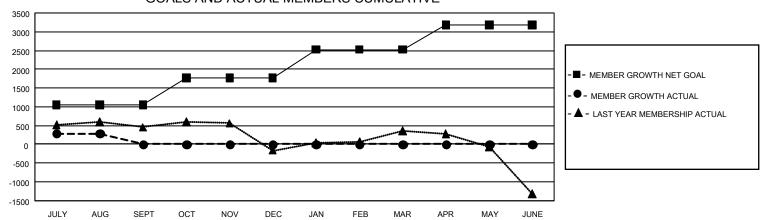

## GOALS AND ACTUAL MEMBERS CUMULATIVE

| DROPPED CLUBS: 3 |     | 303 CLUBS OF 608 ADDED 1 OR MORE<br>NEW MEMBERS | GENDER DISTRIBUTION  MALE 19,501 (75.61%) |                |       |
|------------------|-----|-------------------------------------------------|-------------------------------------------|----------------|-------|
| DROPPED MEMBERS  |     |                                                 | FEMALE                                    | 6,290 (24.39%) |       |
| DECEASED         | 19  | CLICK HERE FOR CUMULATIVE                       | TOTAL FAMILY UNIT MEMBERS                 |                | 1,988 |
| CLUB CANCELLED 0 |     | MEMBERSHIP DATA                                 |                                           |                | 4 400 |
| OTHER            | 766 |                                                 | FAMILY MEMBERS PAYING HALF DUES           |                | 1,122 |
| TOTAL            | 785 |                                                 |                                           |                |       |

## GMT Constitutional Area 5 - K, Group L

REPORT DOES NOT INCLUDE CLUBS IN UNDISTRICTED AREAS.

| Clubs         |               |             |               | Members               |                        |                         |                                                    |  |
|---------------|---------------|-------------|---------------|-----------------------|------------------------|-------------------------|----------------------------------------------------|--|
|               | RESULTS FOR   | R 2020-2021 |               | RESULTS FOR 2020-2021 |                        |                         |                                                    |  |
| QUARTER       | NEW CLUB GOAL | NEW CLUBS   | DROPPED CLUBS | QUARTER MEMI          | BER GROWTH NET<br>GOAL | MEMBER GROWTH<br>ACTUAL | DROPPED<br>MEMBERS ACTUAL<br>(including transfers) |  |
| JULY/AUG/SEPT | 18            | 1           | 3             | JULY/AUG/SEPT         | 1050                   | 1,116                   | 785                                                |  |
| OCT/NOV/DEC   | 15            | 0           | 0             | OCT/NOV/DEC           | 725                    | 0                       | 0                                                  |  |
| JAN/FEB/MAR   | 12            | 0           | 0             | JAN/FEB/MAR           | 750                    | 0                       | 0                                                  |  |
| APR/MAY/JUNE  | 9             | 0           | 0             | APR/MAY/JUNE          | 650                    | 0                       | 0                                                  |  |