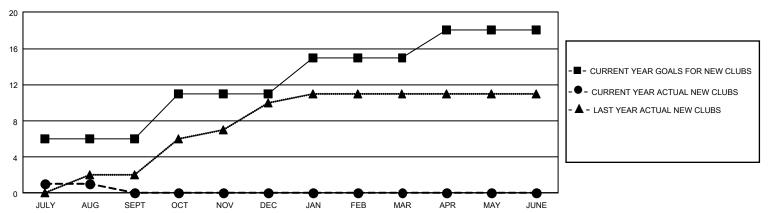

## GOALS AND ACTUAL NEW CLUBS CUMULATIVE

## GMT Constitutional Area 5 - K, Group L

REPORT DOES NOT INCLUDE CLUBS IN UNDISTRICTED AREAS.

| Clubs         |               |             |               | Members               |                        |                         |                                                    |  |
|---------------|---------------|-------------|---------------|-----------------------|------------------------|-------------------------|----------------------------------------------------|--|
|               | RESULTS FOR   | R 2020-2021 |               | RESULTS FOR 2020-2021 |                        |                         |                                                    |  |
| QUARTER       | NEW CLUB GOAL | NEW CLUBS   | DROPPED CLUBS | QUARTER MEMI          | BER GROWTH NET<br>GOAL | MEMBER GROWTH<br>ACTUAL | DROPPED<br>MEMBERS ACTUAL<br>(including transfers) |  |
| JULY/AUG/SEPT | 18            | 1           | 3             | JULY/AUG/SEPT         | 1050                   | 1,116                   | 785                                                |  |
| OCT/NOV/DEC   | 15            | 0           | 0             | OCT/NOV/DEC           | 725                    | 0                       | 0                                                  |  |
| JAN/FEB/MAR   | 12            | 0           | 0             | JAN/FEB/MAR           | 750                    | 0                       | 0                                                  |  |
| APR/MAY/JUNE  | 9             | 0           | 0             | APR/MAY/JUNE          | 650                    | 0                       | 0                                                  |  |